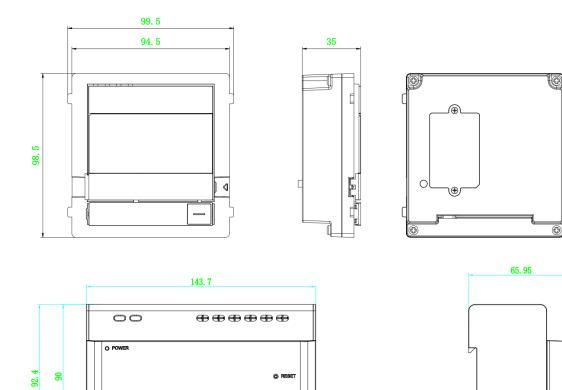

•

| Door station                        |                                                                                                                                                                                      |
|-------------------------------------|--------------------------------------------------------------------------------------------------------------------------------------------------------------------------------------|
| Button                              | 0-2 (Flexible adjustment)                                                                                                                                                            |
| Indicator                           | 4 LED lights(Opening door、 Calling、 Intercom、 In use)                                                                                                                                |
| Power supply                        | 48 V, Powered by distributor DS-KAD7060EY or 12 VDC                                                                                                                                  |
| Power consumption                   | ≤ 6 W                                                                                                                                                                                |
| Working temperature                 | -40° C to 60° C (-22° F to 140° F)                                                                                                                                                   |
| Working humidity                    | 10% to 90%                                                                                                                                                                           |
| Application environment             | Outdoor                                                                                                                                                                              |
| Dimension (W $\times$ H $\times$ D) | 99.5 mm × 98.5 mm × 35 mm (3.92" × 3.88" × 1.37")                                                                                                                                    |
| Installation                        | Surface mounting & flush mounting                                                                                                                                                    |
| Protective level                    | IP65 IK08                                                                                                                                                                            |
| Language                            | English, Bulgarian, Hungarian, Greek, German, Italian, Czech, Slovak, French, Polish,<br>Dutch , Spanish, Romanian, Estonian, Croatian, Slovenian, Serbian, Ukrainian,<br>Portuguese |
| Video Audio Distributor             |                                                                                                                                                                                      |
| Power interface                     | 48 VDC                                                                                                                                                                               |
| Two-wire interface                  | 8("IN""OUT" for casacading, CH1-CH6 for Door station and Indoor station)                                                                                                             |
| Video Audio Distributor             |                                                                                                                                                                                      |
| Power supply                        | 48 VDC                                                                                                                                                                               |
| Power consumption                   | CH1 to CH2 < 15 W; CH3+CH4+CH5+CH6 < 110 W                                                                                                                                           |
| Working temperature                 | -10 °C to 5 °C (14 °F to 131 °F)                                                                                                                                                     |
| Working humidity                    | 10% to 90% (no-condensing)                                                                                                                                                           |
| Dimension (W $\times$ H $\times$ D) | 143.7 mm × 92.4 mm × 65.9 mm (5.66" × 3.64" × 2.59")                                                                                                                                 |
| Installation                        | DIN rail installation                                                                                                                                                                |
| Indicators                          | 8 Signal indicators;<br>1 Power indicator                                                                                                                                            |

## Dimension

+ - ▲□ == 24 VDC

. . . . . . . .

Headquarters No.555 Qianmo Road, Binjiang District, Hangzhou 310051, China T +86-571-8807-5998 www.hikvision.com

Follow us on social media to get the latest product and solution information.